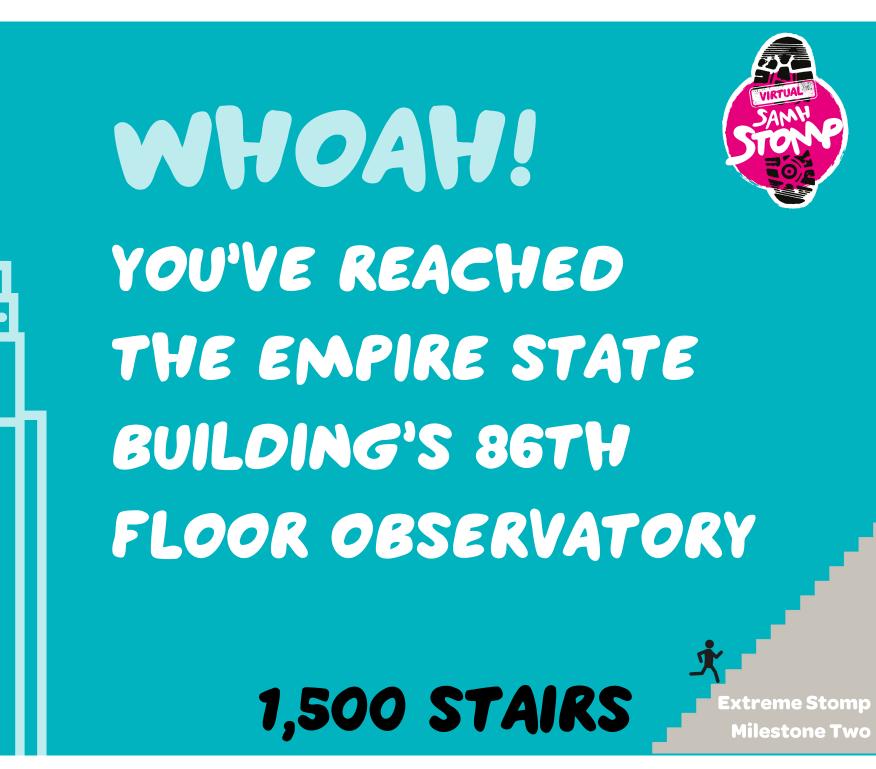

## TERRIFIC! YOU'VE REACHED THE TOP OF CHICAGO'S WILLIS TOWER AND ARE HALF WAY THERE



Extreme Stomp Milestone Three



Extreme Stomp Milestone Four





# HALFWAY THERE! KEEP STOMPING!



Extreme Stomp Milestone Six

### AMAZING! YOU HAVE CLIMBED HIGHER THAN THE SUMMIT OF MOUNT SNOWDON 4,610 STAIRS Extreme Stomp <u> Milestone Seven</u>

### INCREDIBLE! YOU HAVE NOW SUMMITTED BEN NEVIS

6,550 STAIRS

Extreme Stomp Milestone Eight



#### NEARLY THERE! LESS THAN 500 STAIRS TO GO! KEEP GOING!



Extreme Stomp Milestone Nine



#### NEARLY THERE! LESS THAN 100 STAIRS TO GO! KEEP GOING!



Extreme Stomp Milestone Ten







Extreme Stomp You did it!