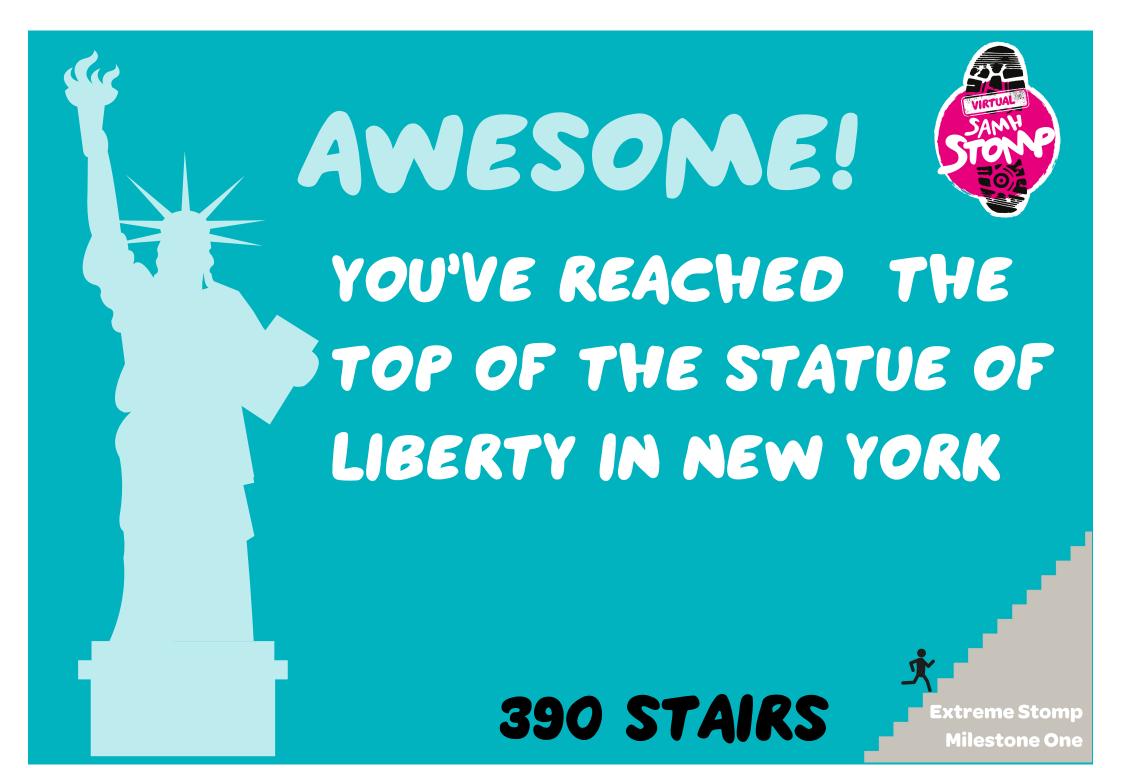

## TERRIFIC! YOU'VE REACHED THE TOP OF CHICAGO'S WILLIS TOWER AND ARE HALF WAY THERE



Extreme Stomp Milestone Three



Extreme Stomp Milestone Four





# HALFWAY THERE! KEEP STOMPING!



Extreme Stomp Milestone Six

### AMAZING! YOU HAVE CLIMBED HIGHER THAN THE SUMMIT OF MOUNT SNOWDON 4,610 STAIRS Extreme Stomp <u> Milestone Seven</u>

### INCREDIBLE! YOU HAVE NOW SUMMITTED BEN NEVIS

6,550 STAIRS

Extreme Stomp Milestone Eight



#### NEARLY THERE! LESS THAN 500 STAIRS TO GO! KEEP GOING!



Extreme Stomp Milestone Nine



#### NEARLY THERE! LESS THAN 100 STAIRS TO GO! KEEP GOING!



Extreme Stomp Milestone Ten







Extreme Stomp You did it!